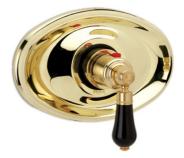

# 3/4" Thermostat Model TH274\_003

Image shown may not be in the finish selected

SIDE VIEW