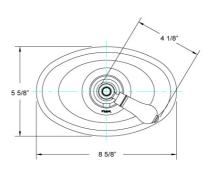

# SPECIFICATIONS

# 3/4" Thermostat Model TH274\_003

Image shown may not be in the finish selected

SIDE VIEW