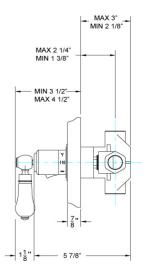

# SPECIFICATIONS

# 3/4" Thermostat Model TH274\_003

Image shown may not be in the finish selected

SIDE VIEW